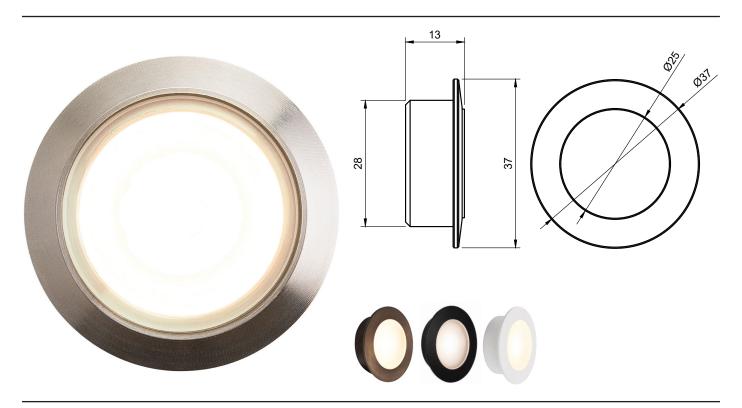

## **Description:**

Recessed miniature downlight, ideal for recessing or surface mounting in shallow depths. 1Watt CREE XLAMP XP-G3, various colour temperatures, beam angles and finishes available. Machined solid brass or Machined Aluminium 6061 body, Borosilicate Glass Lens, accessories available. Resin Sealed Cable Gland, Stainless Steel hinge Screws, pre-fitted Double insulated exterior rated cable. IP67.

## Technical:

| LED TYPE                      | CREE XLAMP XP-G3         | CONTROL GEAR     | REMOTE                            |
|-------------------------------|--------------------------|------------------|-----------------------------------|
| RATED POWER                   | 1W                       | DIMMING PROTOCOL | DALI - 0-10V - PHASE DIM - ON/OFF |
| CRI                           | 80                       | CABLE LENGTH     | 500MM STANDARD LENGTH             |
| BEAM ANGLES                   | NOMINATED IN TABLE BELOW | MOUNTING OPTIONS | RECESSED                          |
| INPUT POWER / FORWARD VOLTAGE | 350mA / 3V               | WEIGHT           | 0.2KG                             |
| NOMINAL LUMENS                | 190lm                    | HARDWARE         | GLASS LENS, O-RING, GLAND, CABLE  |
| IP RATING                     | IP65                     | CONSTRUCTION     | MACHINED METAL & HEATSINK         |
| COLOUR TEMPERATURE            | 2700K - 3000K - 4000K    | WARRANTY         | 2 YEARS                           |