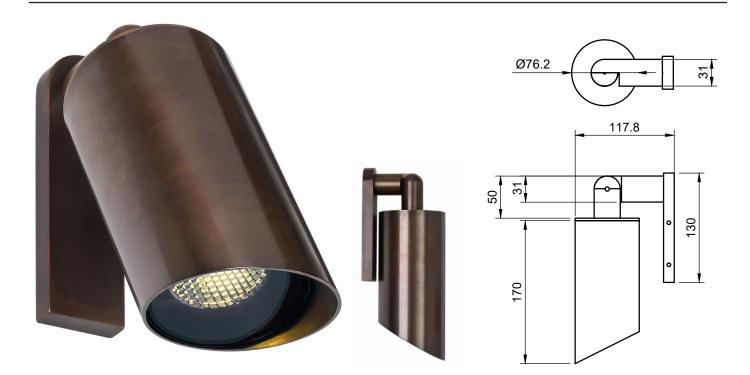

## **Technical:**

| LED TYPE                      | VERO 13                  | CONTROL GEAR     | REMOTE                                            |  |  |  |
|-------------------------------|--------------------------|------------------|---------------------------------------------------|--|--|--|
| RATED POWER                   | 18W                      | DIMMING PROTOCOL | DALI - 0-10V - PHASE DIM - ON/OFF                 |  |  |  |
| CRI                           | 80                       | CABLE LENGTH     | 500MM STANDARD LENGTH<br>SURFACE MOUNTED<br>1-2KG |  |  |  |
| BEAM ANGLES                   | NOMINATED IN TABLE BELOW | MOUNTING OPTIONS |                                                   |  |  |  |
| INPUT POWER / FORWARD VOLTAGE | 500mA / 36V              | WEIGHT           |                                                   |  |  |  |
| NOMINAL LUMENS                | 1200lm                   | HARDWARE         | GLASS LENS, O-RING, GLAND, CABLE                  |  |  |  |
| IP RATING                     | IP65                     | CONSTRUCTION     | MACHINED METAL & HEATSINK                         |  |  |  |
| COLOUR TEMPERATURE            | 2700К - 3000К - 4000К    | WARRANTY         | 2 YEARS                                           |  |  |  |