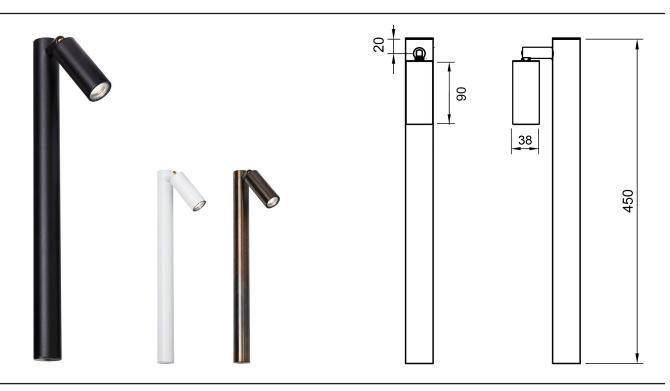

## **Description:**

Belonging to the Firefly Family range, the Firefly Micro Bollard Single offers a simple, clean aesthetic available in various colour temperatures, optics, finishes and control options. The Firefly Family offers a variety of products suitable for various applications. The products contain the same LED chip and optics for a consistent approach. Supplied with cable gland and double insulated cable. The Firefly Family also consists of a Standard Firefly, XL and Deco range creating a full suite of products.