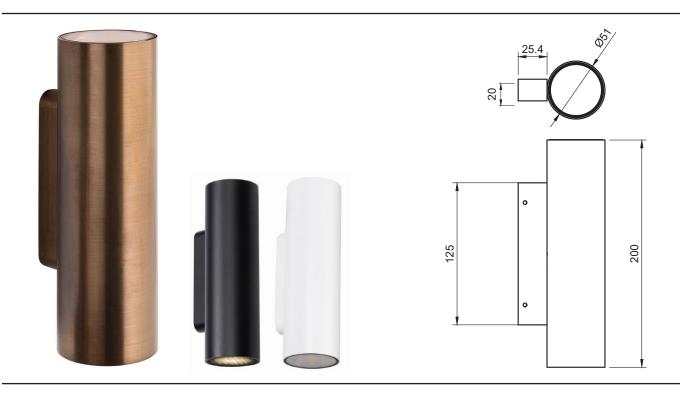

## **FIREFLY PILLAR**

**Data Sheet** 

## **Description:**

Belonging to the **Firefly Family** range, the Firefly Pillar offers a simple, clean aesthetic available in various colour temperatures, optics, finishes and control options. The Firefly Family offers a variety of products suitable for various applications. The products contain the same LED chip and optics for a consistent approach. Supplied with cable gland and double insulated cable. The Firefly Family also consists of a **Micro**, **XL** and **Deco** range creating a full suite of products.