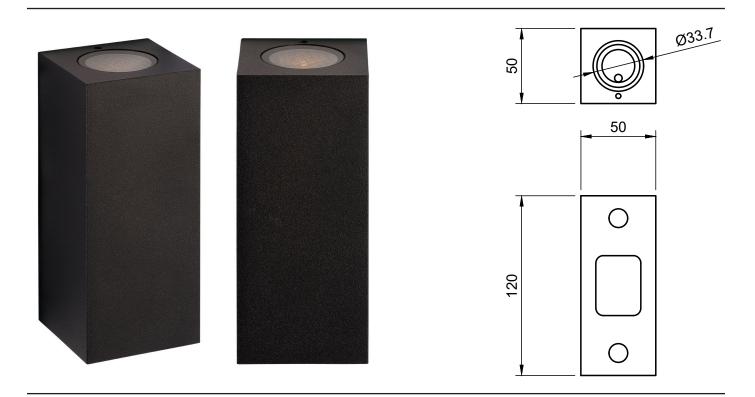

## **Description:**

Surface mounted Direct / Indirect Wall Light, CREE XLAMP XP-G3, various colour temperatures, IP65, finished in Machined 6061 Aluminium (Powder Coated or Electroplated Aged Brass Finish), Borosilicate Glass Lens, pre-fitted Honey Comb Baffle, Resin sealed cable entry, pre-fitted 500mm exterior rated lead, remote driver Constant Current, 'Covert Mounting System'.

## **Technical:**

| LED TYPE                      | CREE XLAMP XP-G3         | CONTROL GEAR     | REMOTE                            |  |
|-------------------------------|--------------------------|------------------|-----------------------------------|--|
| RATED POWER                   | 2x 1W - 3W               | DIMMING PROTOCOL | DALI - 0-10V - PHASE DIM - ON/OFF |  |
| CRI                           | 80                       | CABLE LENGTH     | 500MM STANDARD LENGTH             |  |
| BEAM ANGLES                   | NOMINATED IN TABLE BELOW | MOUNTING OPTIONS | SURFACE WALL                      |  |
| INPUT POWER / FORWARD VOLTAGE | 350mA or 700mA / 6V      | WEIGHT           | 0.8KG                             |  |
| NOMINAL LUMENS                | 2x 190lm - 380lm         | HARDWARE         | GLASS LENS, O-RING, GLAND, CABLE  |  |
| IP RATING                     | IP65                     | CONSTRUCTION     | MACHINED METAL & HEATSINK         |  |
| COLOUR TEMPERATURE            | 2700К - 3000К - 4000К    | WARRANTY         | 2 YEARS                           |  |