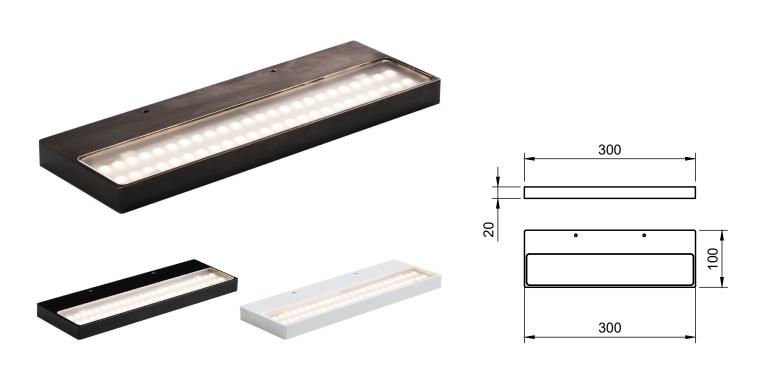

## **Description:**

Surface mounted Indirect Wall Light, available in various colour temperatures, IP20, finished in Machined 6061 Aluminium with various finishes, UV stabilized Frosted Acrylic Diffuser, pre-fitted 500mm lead, remote 500mA Constant Current, 'Covert Mounting System'.

## Technical:

| LED TYPE                      | Vossloh LED Line SMD Gen. 3 | CONTROL GEAR     | REMOTE                            |
|-------------------------------|-----------------------------|------------------|-----------------------------------|
| RATED POWER                   | 40W                         | DIMMING PROTOCOL | DALI - 0-10V - PHASE DIM - ON/OFF |
| CRI                           | 80                          | CABLE LENGTH     | 500MM STANDARD LENGTH             |
| BEAM ANGLES                   | NOMINATED IN TABLE BELOW    | MOUNTING OPTIONS | SURFACE                           |
| INPUT POWER / FORWARD VOLTAGE | 500mA / 18V                 | WEIGHT           | 0.8KG                             |
| NOMINAL LUMENS                | 4000lm                      | HARDWARE         | GLASS LENS, O-RING, GLAND, CABLE  |
| IP RATING                     | IP20                        | CONSTRUCTION     | MACHINED METAL & HEATSINK         |
| COLOUR TEMPERATURE            | 2700K - 3000K - 4000K       | WARRANTY         | 2 YEARS                           |