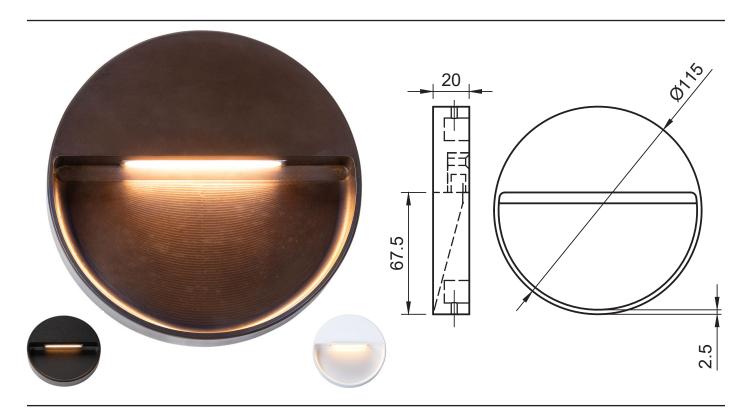

## **Description:**

Low Profile Surface mounted Direct Wall Light, 6W Citizen CL-L104, Various CCT, IP54, finished in machined 6061 Aluminium (Powdercoated White, Black or Dark Bronze), UV stabilized frosted Acrylic diffuser, pre-fitted 500mm lead, remote 700mA constant current, 'Covert Mounting System'

## Technical:

| LED TYPE                      | CITIZEN CLL104           | CONTROL GEAR     | REMOTE                            |
|-------------------------------|--------------------------|------------------|-----------------------------------|
| RATED POWER                   | 6W                       | DIMMING PROTOCOL | DALI - 0-10V - PHASE DIM - ON/OFF |
| CRI                           | 80                       | CABLE LENGTH     | 500MM STANDARD LENGTH             |
| BEAM ANGLES                   | NOMINATED IN TABLE BELOW | MOUNTING OPTIONS | SURFACE WALL                      |
| INPUT POWER / FORWARD VOLTAGE | 700mA / 9V               | WEIGHT           | 0.4KG                             |
| NOMINAL LUMENS                | 500lm                    | HARDWARE         | FROSTED ACRYLIC DIFFUSER          |
| IP RATING                     | IP54                     | CONSTRUCTION     | MACHINED METAL & HEATSINK         |
| COLOUR TEMPERATURE            | 2700K - 3000K - 4000K    | WARRANTY         | 2 YEARS                           |