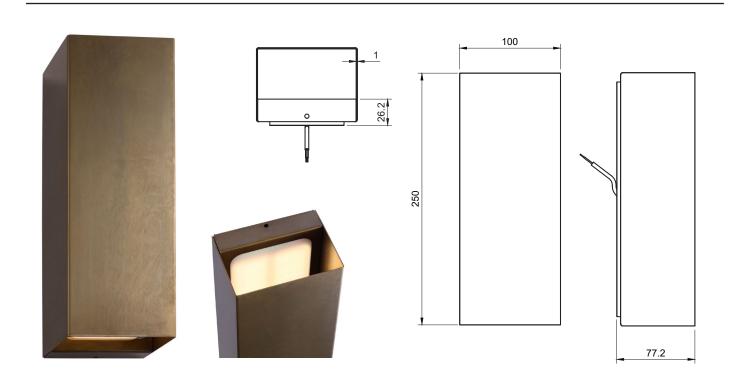

## **Description:**

Wall mounted with custom lettering, Up / Down Wall Light, 14Watt COLORS D6240, various colour temperatures, IP44, Machined Solid Brass Aged, Reflector brass folded (Aged), Machined 6061 Aluminium Powder Coated, Pre-fitted exterior rated 500mm lead, surface 'Covert Mounting System'

## Technical:

| LED TYPE           | COLORS D6240             | CONTROL GEAR     | REMOTE                            |
|--------------------|--------------------------|------------------|-----------------------------------|
| RATED POWER        | 14W                      | DIMMING PROTOCOL | DALI - 0-10V - PHASE DIM - ON/OFF |
| CRI                | 80                       | CABLE LENGTH     | 500MM STANDARD LENGTH             |
| BEAM ANGLES        | NOMINATED IN TABLE BELOW | MOUNTING OPTIONS | SURFACE WALL                      |
| INPUT POWER        | 24V                      | WEIGHT           | 0.5KG                             |
| NOMINAL LUMENS     | 800lm                    | HARDWARE         | GLAND, CABLE                      |
| IP RATING          | IP44                     | CONSTRUCTION     | MACHINED METAL & HEATSINK         |
| COLOUR TEMPERATURE | 2700K - 3000K - 4000K    | WARRANTY         | 2 YEARS                           |