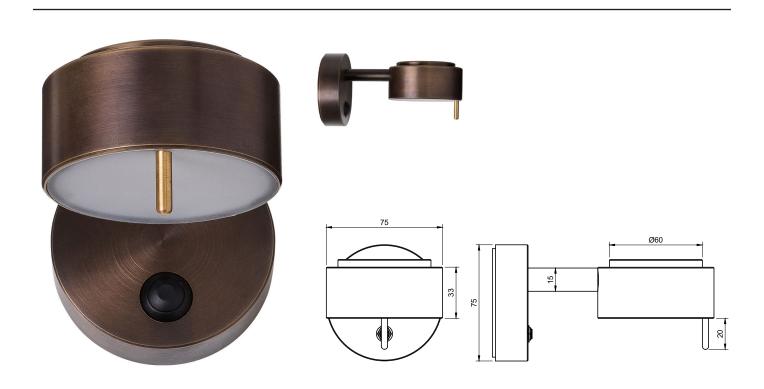

## Descrip ion:

Decorative wall light, 4W XHP-50, available in various colour temperatures, IP20, various beam angles, inished in Brass (Aged), with or without diffuser lens, Double sealed body with Nitrile O-Rings, pre-fitted 500mm lead, remote 700mA constant current.

## Technical:

| LED TYPE           | XHP-50 Gen 2             | CONTROL GEAR     | REMOTE                            |
|--------------------|--------------------------|------------------|-----------------------------------|
| RATED POWER        | 4W                       | DIMMING PROTOCOL | DALI - 0-10V - PHASE DIM - ON/OFF |
| CRI                | 80                       | CABLE LENGTH     | 500MM STANDARD LENGTH             |
| BEAM ANGLES        | NOMINATED IN TABLE BELOW | MOUNTING OPTIONS | SURFACE WALL                      |
| INPUT POWER        | 700mA / 6V               | WEIGHT           | 0.7KG                             |
| NOMINAL LUMENS     | 900lm                    | HARDWARE         | LENS, O-RING, GLAND, CABLE        |
| IP RATING          | IP20                     | CONSTRUCTION     | MACHINED METAL & HEATSINK         |
| COLOUR TEMPERATURE | 2700K - 3000K - 4000K    | WARRANTY         | 2 YEARS                           |