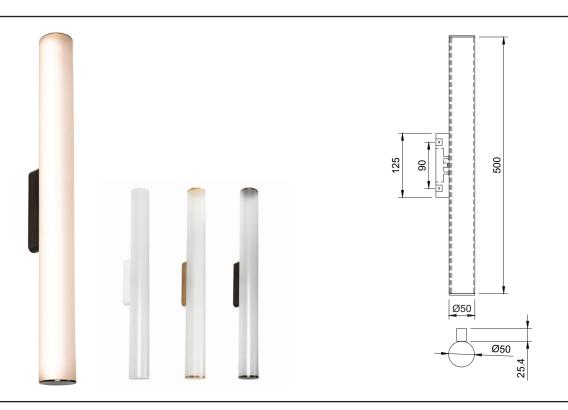

## **Description:**

Wall light providing ambient glow from a frosted acrylic tube. Siimple, clean aesthetic available in various colour temperatures, wall bracket finishes and control options. Supplied with cable gland and double insulated cable.

## Technical:

| LED TYPE                      |                          | CONTROL GEAR     | REMOTE                            |
|-------------------------------|--------------------------|------------------|-----------------------------------|
| RATED POWER                   |                          | DIMMING PROTOCOL | DALI - 0-10V - PHASE DIM - ON/OFF |
| CRI                           | 80                       | CABLE LENGTH     | 500MM STANDARD LENGTH             |
| BEAM ANGLES                   | NOMINATED IN TABLE BELOW | MOUNTING OPTIONS | SURFACE MOUNTED                   |
| INPUT POWER / FORWARD VOLTAGE |                          | WEIGHT           |                                   |
| NOMINAL LUMENS                |                          | HARDWARE         | GLASS LENS, O-RING, GLAND, CABLE  |
| IP RATING                     |                          | CONSTRUCTION     | MACHINED METAL & HEATSINK         |
| COLOUR TEMPERATURE            | 2700К - 3000К - 4000К    | WARRANTY         | 2 YEARS                           |