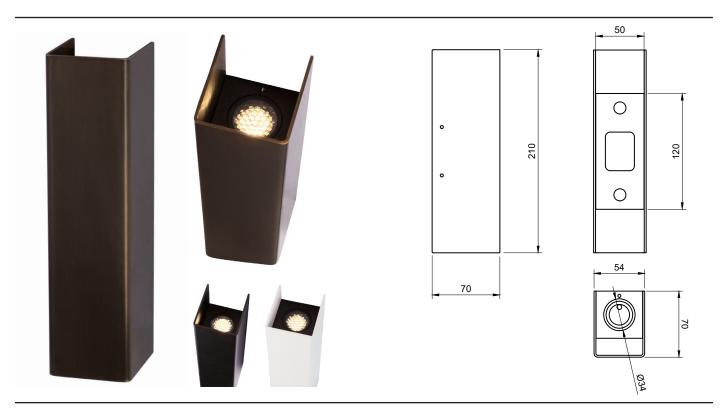

## **Description:**

Surface mounted Direct / Indirect Wall Light, various colour temperatures, beam angles and finishes available. IP65, Machined Brass, Borosilicate Glass Lens, pre-fitted Honey Comb Baffle, Resin sealed cable entry, pre-fitted 500mm exterior rated lead, remote control gear, 'Covert Mounting System'.

## Technical:

| LED TYPE                      | CREE XLAMP XP-G3         | CONTROL GEAR     | REMOTE                            |
|-------------------------------|--------------------------|------------------|-----------------------------------|
| RATED POWER                   | 2x 1W - 3W               | DIMMING PROTOCOL | DALI - 0-10V - PHASE DIM - ON/OFF |
| CRI                           | 80                       | CABLE LENGTH     | 500MM STANDARD LENGTH             |
| BEAM ANGLES                   | NOMINATED IN TABLE BELOW | MOUNTING OPTIONS | SURFACE                           |
| INPUT POWER / FORWARD VOLTAGE | 350mA - 700mA / 2.73V    | WEIGHT           | 0.2KG                             |
| NOMINAL LUMENS                | 2x 380lm - 740lm         | HARDWARE         | GLASS LENS, O-RING, GLAND, CABLE  |
| IP RATING                     | IP65                     | CONSTRUCTION     | MACHINED METAL & HEATSINK         |
| COLOUR TEMPERATURE            | 2700К - 3000К - 4000К    | WARRANTY         | 2 YEARS                           |