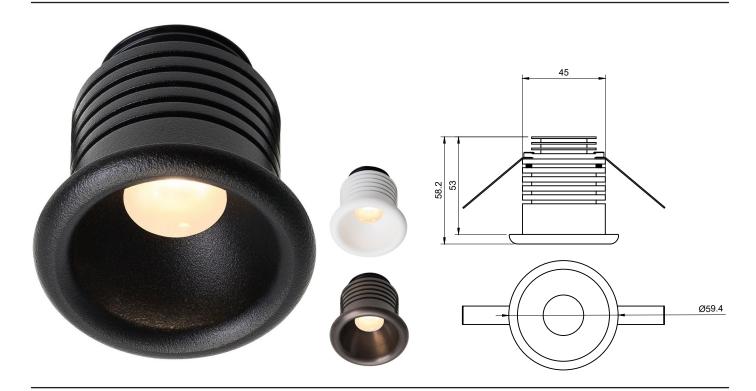

## **Description:**

Recessed, deep baffled, Downlight, 4-6W CREE XLamp XHP-50 Gen 2, IP44 rated, Various colour temperatures and finishes available. Machined brass fitted with Cable gland, pre-fitted 500mm exterior rated power cable.

## **Technical:**

| LED TYPE                      | CREE XLamp XHP-50 Gen 2  | CONTROL GEAR     | REMOTE                                    |  |  |  |
|-------------------------------|--------------------------|------------------|-------------------------------------------|--|--|--|
| RATED POWER                   | 4W - 6W                  | DIMMING PROTOCOL | DALI - 0-10V - PHASE DIM - ON/OFF         |  |  |  |
| CRI                           | 80                       | CABLE LENGTH     | 500MM STANDARD LENGTH                     |  |  |  |
| BEAM ANGLES                   | NOMINATED IN TABLE BELOW | MOUNTING OPTIONS | RECESSED - SURFACE WALL / CEILING         |  |  |  |
| INPUT POWER / FORWARD VOLTAGE | 350mA - 700mA / 8V       | WEIGHT           | 0.2KG<br>GLASS LENS, O-RING, GLAND, CABLE |  |  |  |
| NOMINAL LUMENS                | 465-990-lm               | HARDWARE         |                                           |  |  |  |
| IP RATING                     | IP44                     | CONSTRUCTION     | MACHINED METAL & HEATSINK                 |  |  |  |
| COLOUR TEMPERATURE            | 2700К - 3000К - 4000К    | WARRANTY         | 2 YEARS                                   |  |  |  |