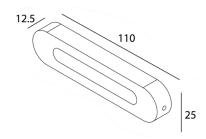

## Technical:

| LED TYPE           | COLORS D6240             | CONTROL GEAR     | REMOTE                            |
|--------------------|--------------------------|------------------|-----------------------------------|
| RATED POWER        | 1W                       | DIMMING PROTOCOL | DALI - 0-10V - PHASE DIM - ON/OFF |
| CRI                | 80                       | CABLE LENGTH     | 500MM STANDARD LENGTH             |
| BEAM ANGLES        | NOMINATED IN TABLE BELOW | MOUNTING OPTIONS | SURFACE MOUNT                     |
| INPUT POWER        | 24V DC                   | WEIGHT           | 0.4KG                             |
| NOMINAL LUMENS     | 120lm                    | HARDWARE         | FROSTED LENS, GLAND, CABLE        |
| IP RATING          | IP44                     | CONSTRUCTION     | MACHINED METAL & HEATSINK         |
| COLOUR TEMPERATURE | 2700K - 3000K - 4000K    | WARRANTY         | 2 YEARS                           |