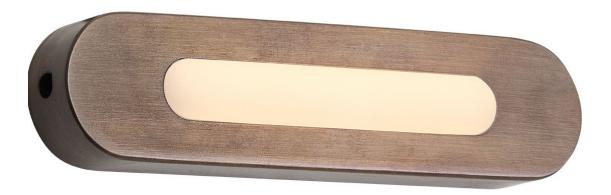

## **Description:**

Shallow surface mount profile, path/indicator light, available in various colour temperatures, IP44, finished in machined solid aged brass, fitted with UV stablized frosted diffuser, pre-fitted 500mm lead, remote 24VDC constant voltage and 'Covert Mounting System'.