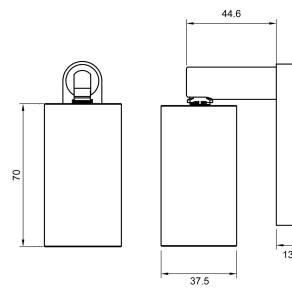

## Technical:

| LED TYPE           | CREE XLAMP XP-G3         | CONTROL GEAR     | REMOTE                            |
|--------------------|--------------------------|------------------|-----------------------------------|
| RATED POWER        | 1W - 3W                  | DIMMING PROTOCOL | DALI - 0-10V - PHASE DIM - ON/OFF |
| CRI                | 80                       | CABLE LENGTH     | 500MM STANDARD LENGTH             |
| BEAM ANGLES        | NOMINATED IN TABLE BELOW | MOUNTING OPTIONS | SURFACE WALL / CEILING            |
| INPUT POWER        | 24VDC                    | WEIGHT           | ON REQUEST                        |
| NOMINAL LUMENS     | 190lm - 320lm            | HARDWARE         | GLASS LENS, CABLE                 |
| IP RATING          | IP65                     | CONSTRUCTION     | MACHINED METAL                    |
| COLOUR TEMPERATURE | 2700K - 3000K - 4000K    | WARRANTY         | 2 YEARS                           |