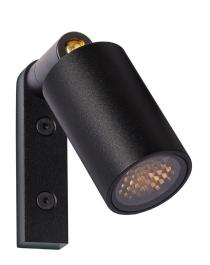

## **Description:**

Belonging to the Twiggy family, the Twiggy Spot Double is a double directional spotlight with single wall bracket mounting supplied with a CREE XLamp XP-G3. Available in various colour temperatures, beam angles and finishes. IP65, Borosilicate Glass Lens, prefitted Honey Comb Baffle, pre-fitted 500mm lead.