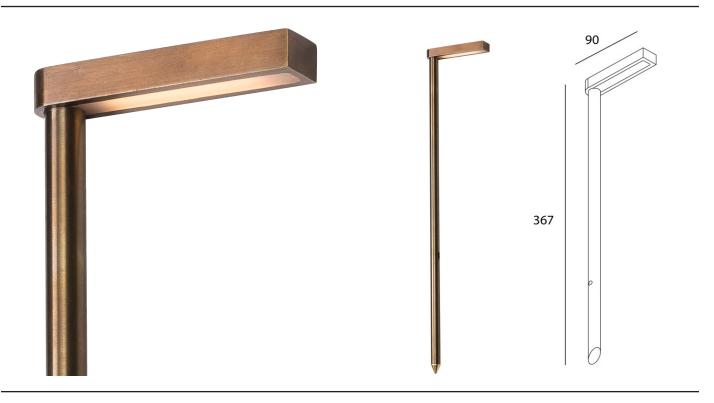

## **Description:**

Belonging to the Twiggy family, the Twiggy Bollard is a spike mounted pathway light designed to provide an even wash of light to the walkways. Available in various colour temperatures, IP65, Machined Solid Brass (Aged), UV Stabilized Frosted Acrylic Diffuser, Brass Cable Gland, pre-fitted double insulated exterior rated 500mm cable

## Technical:

| LED TYPE           | COLORS D6240             | CONTROL GEAR     | REMOTE                            |
|--------------------|--------------------------|------------------|-----------------------------------|
| RATED POWER        | 1W                       | DIMMING PROTOCOL | DALI - 0-10V - PHASE DIM - ON/OFF |
| CRI                | 80                       | CABLE LENGTH     | 500MM STANDARD LENGTH             |
| BEAM ANGLES        | NOMINATED IN TABLE BELOW | MOUNTING OPTIONS | SPIKE                             |
| INPUT POWER        | 24V DC CC                | WEIGHT           | ON REQUEST                        |
| NOMINAL LUMENS     | 190lm                    | HARDWARE         | ACRYLIC, CABLE GLAND, CABLE       |
| IP RATING          | IP65                     | CONSTRUCTION     | MACHINED SOLID BRASS              |
| COLOUR TEMPERATURE | 2700К - 3000К - 4000К    | WARRANTY         | 2 YEARS                           |