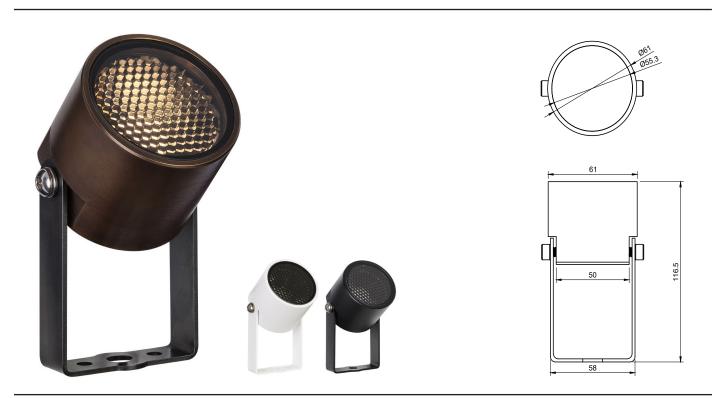

## **Description:**

Directional HO Surface Mount Spotlight, 9Watt Bridgelux V8 Gen-7, Various colour temperatures, beam angles and finishes. Machined solid brass or Machined Aluminium 6061 body, Borosilicate Glass Lens, pre-fitted Honey Comb Baffle, Resin Sealed Cable Gland, Stainless Steel hinge Screws, pre-fitted Double insulated exterior rated cable, Surface mount bracket for gardens. IP67.

## Technical:

| LED TYPE                      | Bridgelux V8 Gen-7       | CONTROL GEAR     | REMOTE                            |
|-------------------------------|--------------------------|------------------|-----------------------------------|
| RATED POWER                   | 9W                       | DIMMING PROTOCOL | DALI - 0-10V - PHASE DIM - ON/OFF |
| CRI                           | 80                       | CABLE LENGTH     | 500MM STANDARD LENGTH             |
| BEAM ANGLES                   | NOMINATED IN TABLE BELOW | MOUNTING OPTIONS | SURFACE/ SPIKE                    |
| INPUT POWER / FORWARD VOLTAGE | 350mA / 18V DC           | WEIGHT           | 0.8KG                             |
| NOMINAL LUMENS                | 1485lm                   | HARDWARE         | GLASS LENS, O-RING, GLAND, CABLE  |
| IP RATING                     | IP65                     | CONSTRUCTION     | MACHINED METAL & HEATSINK         |
| COLOUR TEMPERATURE            | 2700K - 3000K - 4000K    | WARRANTY         | 2 YEARS                           |