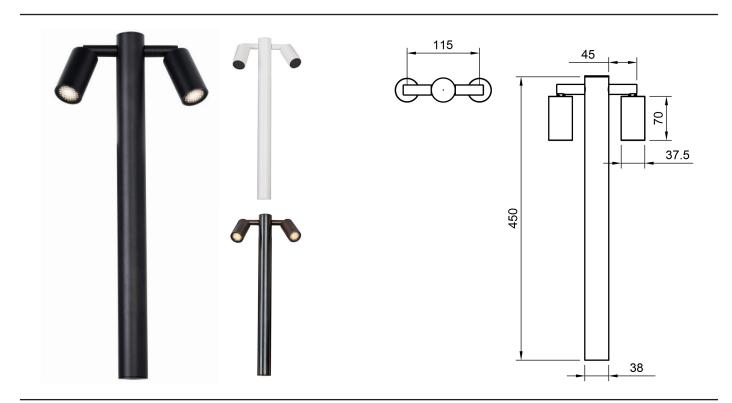

## **Description:**

Belonging to the Twiggy family, the Twiggy Bollard Double is a double directional spotlight with single pole mounting supplied with a CREE XLamp XP-G3. Available in various colour temperatures, beam angles and finishes. IP65, Borosilicate Glass Lens, pre-fitted Honey Comb Baffle, pre-fitted 500mm lead.

## Technical:

| LED TYPE                      | CREE XLAMP XP-G3         | CONTROL GEAR     | REMOTE                            |
|-------------------------------|--------------------------|------------------|-----------------------------------|
| RATED POWER                   | 2x 1W - 3W               | DIMMING PROTOCOL | DALI - 0-10V - PHASE DIM - ON/OFF |
| CRI                           | 80                       | CABLE LENGTH     | 500MM STANDARD LENGTH             |
| BEAM ANGLES                   | NOMINATED IN TABLE BELOW | MOUNTING OPTIONS | SURFACE FLOOR                     |
| INPUT POWER / FORWARD VOLTAGE | 24V                      | WEIGHT           | ON REQUEST                        |
| NOMINAL LUMENS                | 2x 190lm - 320lm         | HARDWARE         | GLASS LENS, CABLE                 |
| IP RATING                     | IP65                     | CONSTRUCTION     | MACHINED METAL                    |
| COLOUR TEMPERATURE            | 2700K - 3000K - 4000K    | WARRANTY         | 2 YEARS                           |