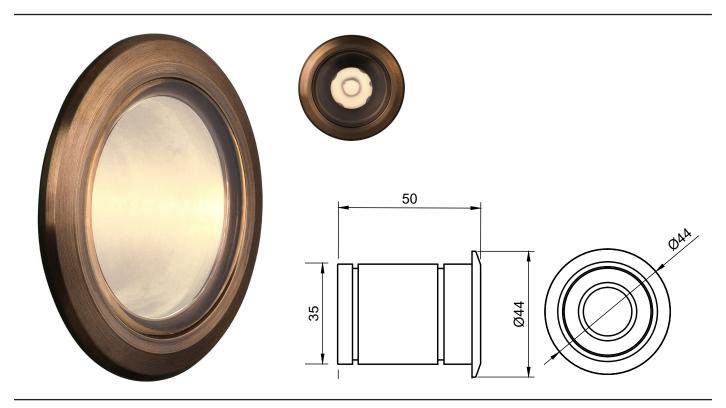

## **Description:**

Recessed, deep baffled with or without Glass Lens cover, Ceiling/Wall/Floor Light, 1Watt or 3Watt CREE XLAMP XP-G3, various colour temperatures, IP65, Machined Body in solid Brass / Aged Solid Brass, Machined 6061 Aluminium, Double sealed using Nitrile O-Rings, Borosilicate Glass lens, Brass Cable gland, pre-fitted 500mm exterior rated power cable, optional ceiling recess clip / recess sleeve or Surface mount sleeve available separately. Cut-out 35mm.