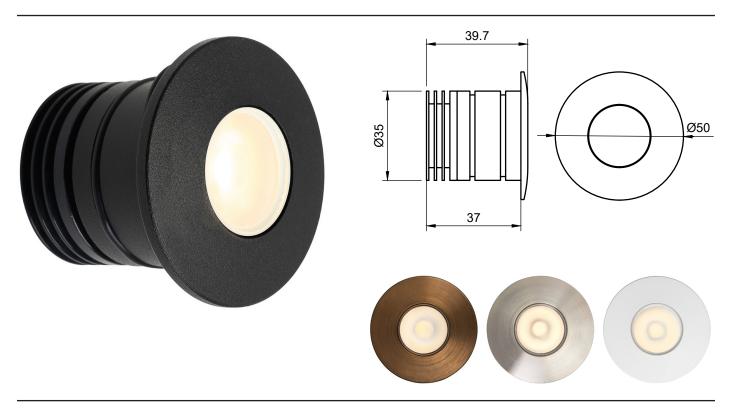

## **Description:**

Recessed wall light, 1Watt or 3Watt, Available in various colour temperatures fitted with Cree XP-G3, IP65, Machined Face in 316 Stainless Steel or Solid Brass and fixed to Machined 6061 Aluminium Heat sink. Fitted with Borosilicate Glass lens, Double sealed using Nitrile O-Rings, Brass Cable gland and pre-fitted 500mm exterior rated power cable. Optional recess or surface mounting sleeve accessories available separately. Cutout 35mm.