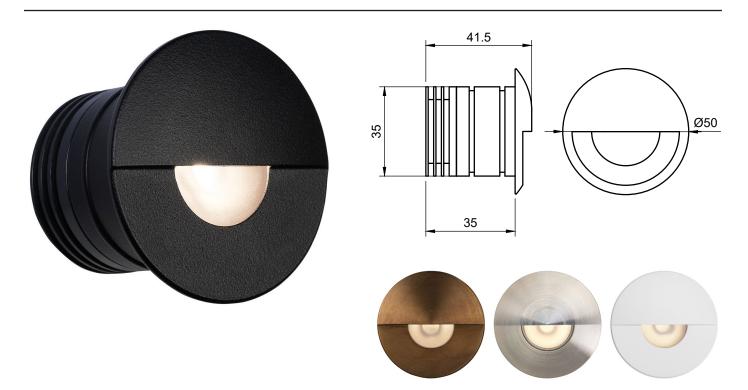

## BILBY EYELID Data Sheet

**Description:** 

Recessed wall light, 1Watt or 3Watt, Available in various colour temperatures fitted with Cree XP-G3, IP65, Machined Face in Solid Brass and fixed to Machined 6061 Aluminium Heat sink. Fitted with Borosilicate Glass lens, Double sealed using Nitrile O-Rings, Brass Cable gland and pre-fitted 500mm exterior rated power cable. Optional recess or surface mounting sleeve accessories available separately. Cutout 35mm.

## **Technical:**

| LED TYPE                      | CREE XLAMP XP-G3         | CONTROL GEAR     | REMOTE                            |
|-------------------------------|--------------------------|------------------|-----------------------------------|
| RATED POWER                   | 1W - 3W                  | DIMMING PROTOCOL | DALI - 0-10V - PHASE DIM - ON/OFF |
| CRI                           | 80                       | CABLE LENGTH     | 500MM STANDARD LENGTH             |
| BEAM ANGLES                   | NOMINATED IN TABLE BELOW | MOUNTING OPTIONS | RECESSED                          |
| INPUT POWER / FORWARD VOLTAGE | 350mA - 700mA / 3V       | WEIGHT           | 0.5KG                             |
| NOMINAL LUMENS                | 190lm - 380lm            | HARDWARE         | GLASS LENS, O-RING, GLAND, CABLE  |
| IP RATING                     | IP65                     | CONSTRUCTION     | MACHINED METAL & HEATSINK         |
| COLOUR TEMPERATURE            | 2700К - 3000К - 4000К    | WARRANTY         | 2 YEARS                           |