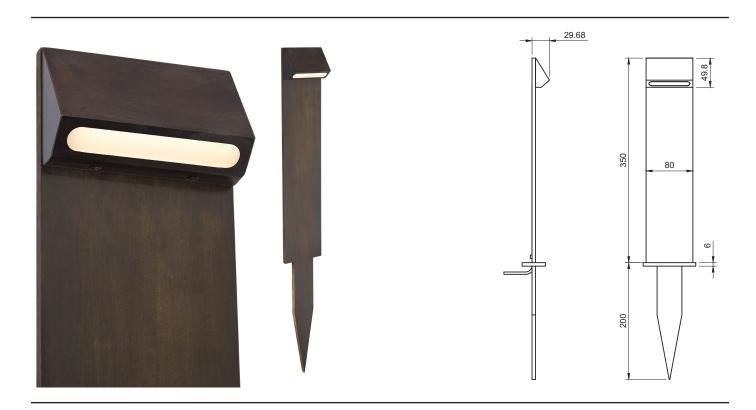

## **Description:**

Garden spike mounted version of the Wallaroo Wall Light fitted with COLORS D6240 LED, Various colour temperatures available, finished in Brass (Aged), pre-fitted Borosilicate Glass Lens, 500mm lead, remote driver. IP65 rated.

## **Technical:**

| LED TYPE           | COLORS D6240             | CONTROL GEAR     | REMOTE                            |
|--------------------|--------------------------|------------------|-----------------------------------|
| RATED POWER        | 1W                       | DIMMING PROTOCOL | DALI - 0-10V - PHASE DIM - ON/OFF |
| CRI                | 80                       | CABLE LENGTH     | 500MM STANDARD LENGTH             |
| BEAM ANGLES        | NOMINATED IN TABLE BELOW | MOUNTING OPTIONS | GARDEN SPIKE                      |
| INPUT POWER        | 24V DC                   | WEIGHT           | ON REQUEST                        |
| NOMINAL LUMENS     | 120lm                    | HARDWARE         | GLASS LENS, GLAND, CABLE          |
| IP RATING          | IP65                     | CONSTRUCTION     | MACHINED METAL & HEATSINK         |
| COLOUR TEMPERATURE | 2700K - 3000K - 4000K    | WARRANTY         | 2 YEARS                           |