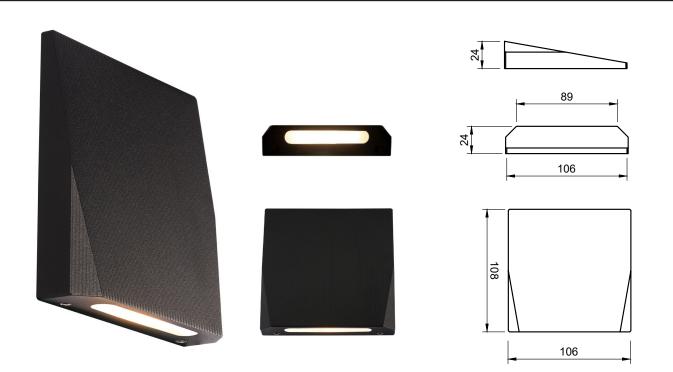

## **Description:**

Low Profile Surface mounted Direct Wall Light, 6W Citizen CL-L104, Various CCT, IP54, finished in machined 6061 Aluminium (Powdercoated White, Black or Dark Bronze), UV stabilized frosted Acrylic diffuser, pre-fitted 500mm lead, remote 700mA constant current, 'Covert Mounting System'

## **Technical:**

| LED TYPE                      | CITIZEN CLL104           | CONTROL GEAR     | REMOTE                            |  |
|-------------------------------|--------------------------|------------------|-----------------------------------|--|
| RATED POWER                   | 6W                       | DIMMING PROTOCOL | DALI - 0-10V - PHASE DIM - ON/OFF |  |
| CRI                           | 80                       | CABLE LENGTH     | 500MM STANDARD LENGTH             |  |
| BEAM ANGLES                   | NOMINATED IN TABLE BELOW | MOUNTING OPTIONS | SURFACE WALL                      |  |
| INPUT POWER / FORWARD VOLTAGE | 700mA / 9V               | WEIGHT           | 0.4KG                             |  |
| NOMINAL LUMENS                | 500lm                    | HARDWARE         | FROSTED ACRYLIC DIFFUSER          |  |
| IP RATING                     | IP54                     | CONSTRUCTION     | MACHINED METAL & HEATSINK         |  |
| COLOUR TEMPERATURE            | 2700К - 3000К - 4000К    | WARRANTY         | 2 YEARS                           |  |