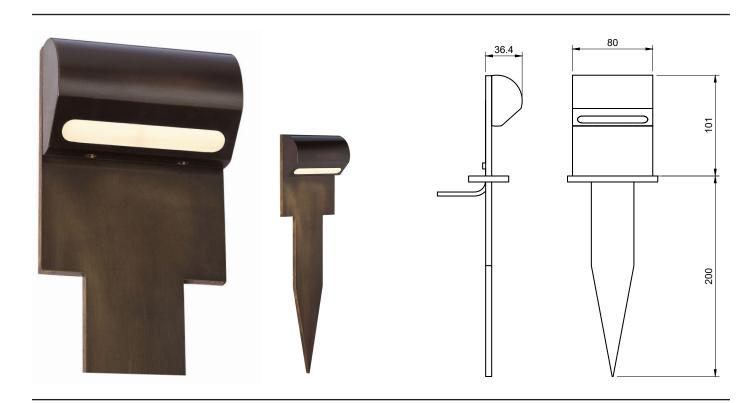

## **Description:**

Garden spike mounted version of the Wallaroo Bullnose Wall Light fitted with COLORS D6240 LED, Various colour temperatures available, finished in Brass (Aged), pre-fitted Borosilicate Glass Lens, 500mm lead, remote driver. IP65 rated.

## **Technical:**

| LED TYPE           | COLORS D6240             | CONTROL GEAR     | REMOTE                            |
|--------------------|--------------------------|------------------|-----------------------------------|
| RATED POWER        | 1W                       | DIMMING PROTOCOL | DALI - 0-10V - PHASE DIM - ON/OFF |
| CRI                | 80                       | CABLE LENGTH     | 500MM STANDARD LENGTH             |
| BEAM ANGLES        | NOMINATED IN TABLE BELOW | MOUNTING OPTIONS | GARDEN SPIKE                      |
| INPUT POWER        | 24V DC                   | WEIGHT           | ON REQUEST                        |
| NOMINAL LUMENS     | 120lm                    | HARDWARE         | GLASS LENS, GLAND, CABLE          |
| IP RATING          | IP65                     | CONSTRUCTION     | MACHINED METAL & HEATSINK         |
| COLOUR TEMPERATURE | 2700K - 3000K - 4000K    | WARRANTY         | 2 YEARS                           |