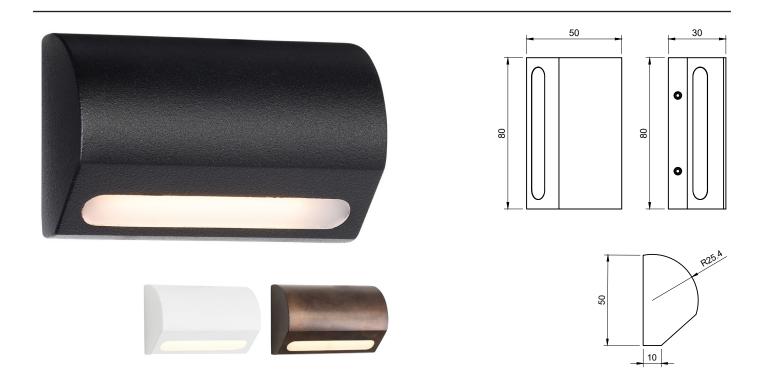

## WALLAROO BULLNOSE

Data Sheet

## **Description:**

Wall mounted luminaire with bullnose front designed for lighting pathways and stairs fitted with COLORS D6240 LED, Various colour temperatures available, various finishes available, pre-fitted Borosilicate Glass Lens, 500mm lead, remote driver. IP65 rated.

## **Technical:**

| LED TYPE           | COLORS D6240             | CONTROL GEAR     | REMOTE                                         |  |  |  |
|--------------------|--------------------------|------------------|------------------------------------------------|--|--|--|
| RATED POWER        | 1W                       | DIMMING PROTOCOL | DALI - 0-10V - PHASE DIM - ON/OFF              |  |  |  |
| CRI                | 80                       | CABLE LENGTH     | 500MM STANDARD LENGTH<br>WALL MOUNTED<br>0.2KG |  |  |  |
| BEAM ANGLES        | NOMINATED IN TABLE BELOW | MOUNTING OPTIONS |                                                |  |  |  |
| INPUT POWER        | 24V DC                   | WEIGHT           |                                                |  |  |  |
| NOMINAL LUMENS     | 120lm                    | HARDWARE         | GLASS LENS, GLAND, CABLE                       |  |  |  |
| IP RATING          | IP65                     | CONSTRUCTION     | MACHINED METAL & HEATSINK                      |  |  |  |
| COLOUR TEMPERATURE | 2700К - 3000К - 4000К    | WARRANTY         | 2 YEARS                                        |  |  |  |