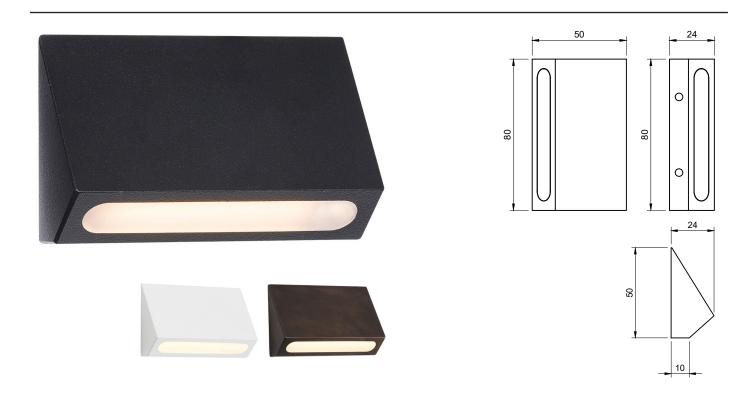

## **Description:**

Wall mounted luminaire designed for lighting pathways and stairs fitted with COLORS D6240 LED, Various colour temperatures available, various finishes available, pre-fitted Borosilicate Glass Lens, 500mm lead, remote driver. IP65 rated.

## **Technical:**

| LED TYPE           | COLORS D6240             | CONTROL GEAR     | REMOTE                            |  |
|--------------------|--------------------------|------------------|-----------------------------------|--|
| RATED POWER        | 1W                       | DIMMING PROTOCOL | DALI - 0-10V - PHASE DIM - ON/OFF |  |
| CRI                | 80                       | CABLE LENGTH     | 500MM STANDARD LENGTH             |  |
| BEAM ANGLES        | NOMINATED IN TABLE BELOW | MOUNTING OPTIONS | WALL MOUNTED                      |  |
| INPUT POWER        | 24V DC                   | WEIGHT           | XXKG                              |  |
| NOMINAL LUMENS     | 120lm                    | HARDWARE         | GLASS LENS, GLAND, CABLE          |  |
| IP RATING          | IP65                     | CONSTRUCTION     | MACHINED METAL & HEATSINK         |  |
| COLOUR TEMPERATURE | 2700К - 3000К - 4000К    | WARRANTY         | 2 YEARS                           |  |