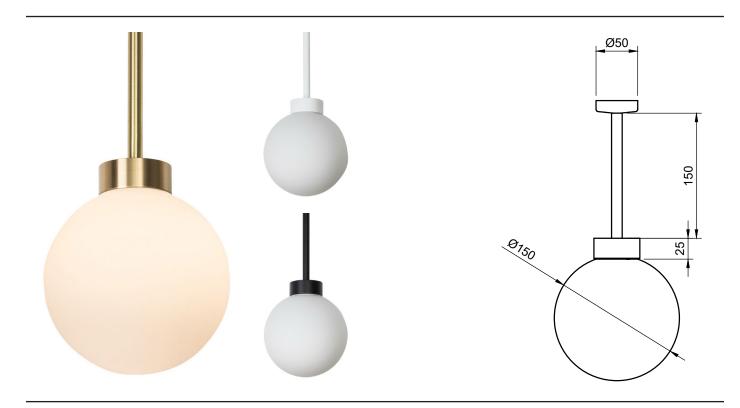

## **Description:**

Surface mounted pendant light providing diffused light. Available in 4W or 6W CREE XHP-50 Gen 2, various colour temperatures and base finishes. IP44, Machined Solid Metal base, 150mm Frosted Sphere Glass Ball, Pre-fitted exterior rated 500mm lead, surface 'Covert Mounting System'.

## Technical:

| LED TYPE                      | XHP-50 Gen 2             | CONTROL GEAR     | REMOTE                            |
|-------------------------------|--------------------------|------------------|-----------------------------------|
| RATED POWER                   | 4W - 6W                  | DIMMING PROTOCOL | DALI - 0-10V - PHASE DIM - ON/OFF |
| CRI                           | 80                       | CABLE LENGTH     | 150MM STANDARD LENGTH             |
| BEAM ANGLES                   | NOMINATED IN TABLE BELOW | MOUNTING OPTIONS | SURFACE                           |
| INPUT POWER / FORWARD VOLTAGE | 350mA - 700mA / 6V       | WEIGHT           | 0.5KG                             |
| NOMINAL LUMENS                | 400lm - 800lm            | HARDWARE         | GLASS, GLAND, CABLE, ROD          |
| IP RATING                     | IP44                     | CONSTRUCTION     | MACHINED METAL & HEATSINK         |
| COLOUR TEMPERATURE            | 2700К - 3000К - 4000К    | WARRANTY         | 2 YEARS                           |