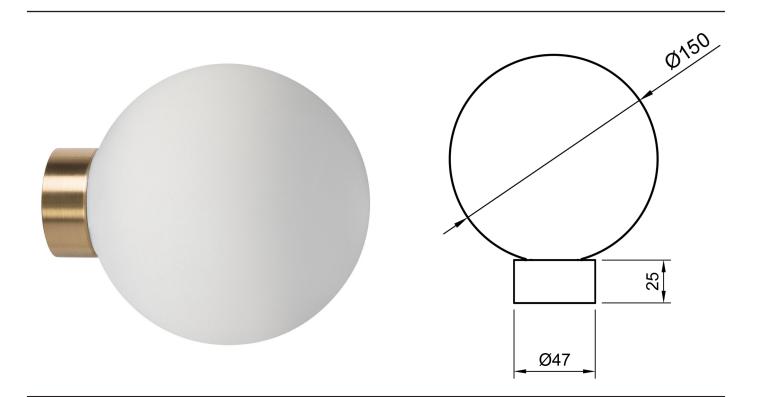

## **Description:**

Surface mounted wall light providing diffused light. Available in 4W or 6W 3Watt CREE XHP-50 Gen 2, various colour temperatures and base finishes. IP44, Machined Solid Metal base, 150mm Frosted Sphere Glass Ball, Pre-fitted exterior rated 500mm lead, surface 'Covert Mounting System'.