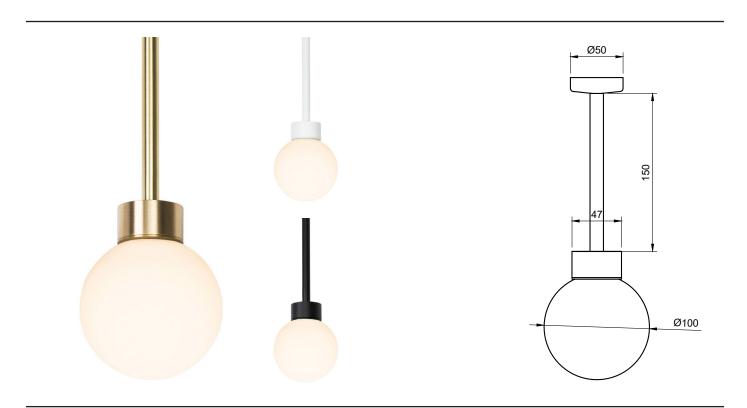

## **Description:**

Surface mounted pendant light providing diffused light. Available in 4W or 6W CREE XHP-50 Gen 2, various colour temperatures and base finishes. IP44, Machined Solid Metal rod and base, 100mm Frosted Sphere Glass Ball, Pre-fitted exterior rated 150mm lead, surface 'Covert Mounting System'.

## **Technical:**

| LED TYPE                      | XHP-50 Gen 2             | CONTROL GEAR     | REMOTE                            |
|-------------------------------|--------------------------|------------------|-----------------------------------|
| RATED POWER                   | 4W - 6W                  | DIMMING PROTOCOL | DALI - 0-10V - PHASE DIM - ON/OFF |
| CRI                           | 80                       | CABLE LENGTH     | 150MM STANDARD LENGTH             |
| BEAM ANGLES                   | NOMINATED IN TABLE BELOW | MOUNTING OPTIONS | ROD SUSPEND                       |
| INPUT POWER / FORWARD VOLTAGE | 350mA - 700mA / 6V       | WEIGHT           | 0.5KG                             |
| NOMINAL LUMENS                | 400lm - 800lm            | HARDWARE         | GLASS, GLAND, CABLE, ROD          |
| IP RATING                     | IP44                     | CONSTRUCTION     | MACHINED METAL & HEATSINK         |
| COLOUR TEMPERATURE            | 2700K - 3000K - 4000K    | WARRANTY         | 2 YEARS                           |