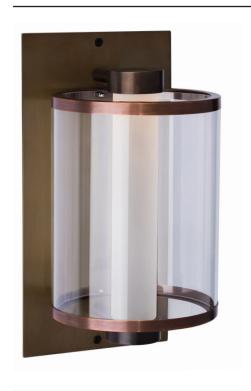

## **Description:**

Surface mount wall light with indirect source to provide diffused glow. Available in various colour temperatures, IP44, various finishes made from machined solid brass. UV stablized frosted diffuser, pre-fitted 500mm lead, remote driver.