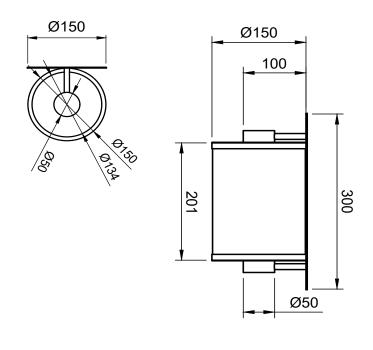

## Technical:

| LED TYPE                      | XHP-50 Gen 2             | CONTROL GEAR     | REMOTE                            |
|-------------------------------|--------------------------|------------------|-----------------------------------|
| RATED POWER                   | 4W                       | DIMMING PROTOCOL | DALI - 0-10V - PHASE DIM - ON/OFF |
| CRI                           | 80                       | CABLE LENGTH     | 500MM STANDARD LENGTH             |
| BEAM ANGLES                   | NOMINATED IN TABLE BELOW | MOUNTING OPTIONS | SURFACE WALL                      |
| INPUT POWER / FORWARD VOLTAGE | 700mA / 6V               | WEIGHT           | 1.2KG                             |
| NOMINAL LUMENS                | 990lm                    | HARDWARE         | GLASS, WALL PLATE, CABLE          |
| IP RATING                     | IP44                     | CONSTRUCTION     | MACHINED METAL & HEATSINK         |
| COLOUR TEMPERATURE            | 2700K - 3000K - 4000K    | WARRANTY         | 2 YEARS                           |