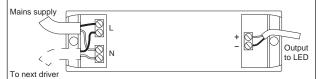

Downlight Driver

FN 60598-2-2 EN 61347-2-3 EN 62384

EN 55015 EN 61000-3-2

EMC requirements

Recessed luminaire requirements

Lamp control gear requirements Electronic control gear for LED Drivers

EN 61547

LED Driver wiring, please refer to driver label and instructions for full details

L : Live (Brown) N: Neutral (Blue)

+ : Positive (Red) Output

: Negative (Black)

(Optional)