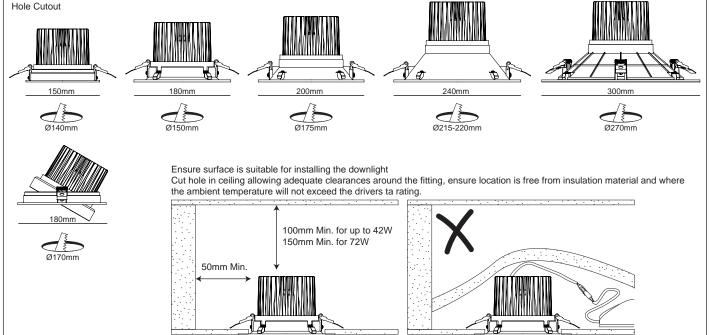

## Installation Guide

t: 0844 822 5210 e: info@ibl.co.uk w: www.ibl.co.uk

Round 150

Round 180

Round 200

Round 240

Round 300 Round Tilt 180

Read these instructions before commencing installation and retain for future reference. This leaflet is for installation guidance only, it does not indicate suitability for use or application.

Specification

Mounting

Recessed Ingress

2263X: Fixed IP54 as standard with IP65 option

2267X: Tilt IP20

Driver Constant current

For driver specifications, please see driver label

Standards