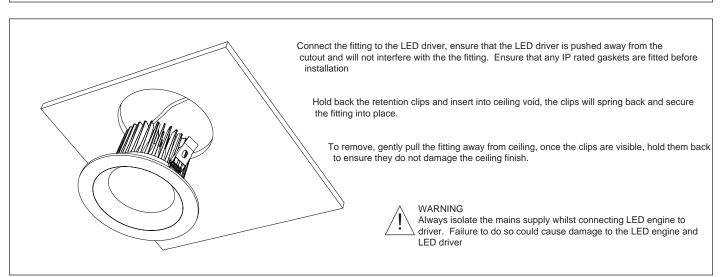

WARNING - Isolate the electrical supply before undertaking any electrical/wiring activities. Installation should be undertake by a competent electrician in accordance with the relevant wiring/building regulations applicable to the site/installation.