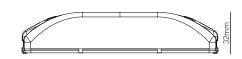

### **Specification**

|                | 4720.TC                        | 4721.TC                                                                                  | 4722.TC                    | 4725.TC                 | 4726.TC                 |
|----------------|--------------------------------|------------------------------------------------------------------------------------------|----------------------------|-------------------------|-------------------------|
| Dimensions     | 150x42x32mm                    | 150x42x32mm                                                                              | 150x42x32mm                | 150x42x32mm             | 150x42x32mm             |
| Туре           | Constant current               | Constant current                                                                         | Constant current           | Constant current        | Constant current        |
| Dimming        | Leading / trailing edge        | Leading / trailing edge                                                                  | Leading / trailing edge    | Leading / trailing edge | Leading / trailing edge |
| IP Rating      | IP20                           | IP20                                                                                     | IP20                       | IP20                    | IP20                    |
| Input voltage  | 220-240VAC                     | 220-240VAC                                                                               | 220-240VAC                 | 220-240VAC              | 220-240VAC              |
| Power factor   | > 0.9                          | > 0.95                                                                                   | > 0.95                     | > 0.95                  | > 0.95                  |
| Output voltage | 3-15V                          | 9-18V                                                                                    | 15-28V                     | 24-46V                  | 28-56V                  |
| Ouput current  | 660mA                          | 700mA                                                                                    | 700mA                      | 250mA                   | 350mA                   |
| Output power   | 10W                            | 12W                                                                                      | 22W                        | 12W                     | 20W                     |
| Connection     |                                | Pre-wired                                                                                | d input and output (TOP co | onnector)               |                         |
| Safety         | Short circuit and over voltage |                                                                                          |                            |                         |                         |
| Compliance     | Safety · FN                    | Safety : EN61347-2-13.IP40 EMC : EN55015, EN61000-3-2, EN61000-4-2.3.4.5.6.8.11, EN61547 |                            |                         |                         |