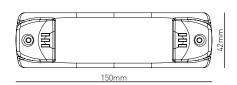

### **Specification**

|                | 4720.TC                        | 4721.TC                                                                                  | 4722.TC                    | 4725.TC                 | 4726.TC                 |
|----------------|--------------------------------|------------------------------------------------------------------------------------------|----------------------------|-------------------------|-------------------------|
| Dimensions     | 150x42x32mm                    | 150x42x32mm                                                                              | 150x42x32mm                | 150x42x32mm             | 150x42x32mm             |
| Туре           | Constant current               | Constant current                                                                         | Constant current           | Constant current        | Constant current        |
| Dimming        | Leading / trailing edge        | Leading / trailing edge                                                                  | Leading / trailing edge    | Leading / trailing edge | Leading / trailing edge |
| IP Rating      | IP20                           | IP20                                                                                     | IP20                       | IP20                    | IP20                    |
| Input voltage  | 220-240VAC                     | 220-240VAC                                                                               | 220-240VAC                 | 220-240VAC              | 220-240VAC              |
| Power factor   | > 0.9                          | > 0.95                                                                                   | > 0.95                     | > 0.95                  | > 0.95                  |
| Output voltage | 3-15V                          | 9-18V                                                                                    | 15-28V                     | 24-46V                  | 28-56V                  |
| Ouput current  | 660mA                          | 700mA                                                                                    | 700mA                      | 250mA                   | 350mA                   |
| Output power   | 10W                            | 12W                                                                                      | 22W                        | 12W                     | 20W                     |
| Connection     |                                | Pre-wired                                                                                | d input and output (TOP co | onnector)               |                         |
| Safety         | Short circuit and over voltage |                                                                                          |                            |                         |                         |
| Compliance     | Safety · FN                    | Safety : EN61347-2-13.IP40 EMC : EN55015, EN61000-3-2, EN61000-4-2.3.4.5.6.8.11, EN61547 |                            |                         |                         |