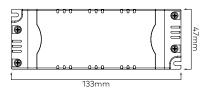

## NON DIMMING CV LED DRIVER

| SPECIFICATION         |                                                                                        |
|-----------------------|----------------------------------------------------------------------------------------|
|                       | 4714.24120                                                                             |
| Dimensions            | 133 x 47 x 24mm                                                                        |
| Weight                | 280g                                                                                   |
| Туре                  | Constant voltage                                                                       |
| Output voltage        | 24V                                                                                    |
| Ouput current         | 1670mA                                                                                 |
| Ouput power           | 40W                                                                                    |
| Dimming               | •                                                                                      |
| IP Rating             | IP20                                                                                   |
| Input                 | 180-260VAC 50/60Hz, 0.205A@230V                                                        |
| Power factor          | > 0.95 at full load                                                                    |
| Efficiency            | 85% at full load                                                                       |
| Operating temperature | -20+45°C                                                                               |
| Material              | 94V-0 PC fire retardant                                                                |
| Safety                | Short circuit and over voltage                                                         |
| Compliance            | Safety: EN61347-2-13.IP40 EMC: EN55015, EN61000-3-2, EN61000-4-2,3,4,5,6,8,11, EN61547 |