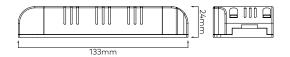

## NON DIMMING CV LED DRIVER

| SPECIFICATION         |                                                                                        |
|-----------------------|----------------------------------------------------------------------------------------|
|                       | 4714.24120                                                                             |
| Dimensions            | 133 x 47 x 24mm                                                                        |
| Weight                | 280g                                                                                   |
| Туре                  | Constant voltage                                                                       |
| Output voltage        | 24V                                                                                    |
| Ouput current         | 1670mA                                                                                 |
| Ouput power           | 40W                                                                                    |
| Dimming               | •                                                                                      |
| IP Rating             | IP20                                                                                   |
| Input                 | 180-260VAC 50/60Hz, 0.205A@230V                                                        |
| Power factor          | > 0.95 at full load                                                                    |
| Efficiency            | 85% at full load                                                                       |
| Operating temperature | -20+45°C                                                                               |
| Material              | 94V-0 PC fire retardant                                                                |
| Safety                | Short circuit and over voltage                                                         |
| Compliance            | Safety: EN61347-2-13.IP40 EMC: EN55015, EN61000-3-2, EN61000-4-2,3,4,5,6,8,11, EN61547 |