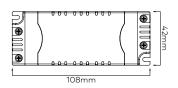

#### **SPECIFICATION** 4713.24120 108 x 42 x 23mm **Dimensions** Weight 150g Type Constant voltage **Output voltage** 24V **Ouput current** 1250mA 30W **Ouput power Dimming** IP20 **IP Rating** 180-260VAC 50/60Hz, 0.153A@230V Input Power factor > 0.95 at full load Efficiency 85% at full load Operating temperature -20...+45°C Material 94V-0 PC fire retardant Safety Short circuit and over voltage