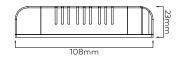

#### **SPECIFICATION** 4713.24120 108 x 42 x 23mm **Dimensions** Weight 150g Type Constant voltage **Output voltage** 24V **Ouput current** 1250mA 30W **Ouput power Dimming** IP20 **IP Rating** 180-260VAC 50/60Hz, 0.153A@230V Input Power factor > 0.95 at full load Efficiency 85% at full load Operating temperature -20...+45°C Material 94V-0 PC fire retardant Safety Short circuit and over voltage