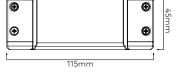

## **SPECIFICATION** 4712.24120 115 x 45 x 28mm **Dimensions** Weight 100g Type Constant voltage **Output voltage** 24V **Ouput current** 830mA Ouput power 20W **Dimming** -IP Rating IP20 180-260VAC 50/60Hz, 0.102A@230V Input Power factor > 0.95 at full load **Efficiency** 85% at full load Operating temperature -20...+45°C Material 94V-0 PC fire retardant Safety Short circuit and over voltage