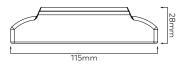

## **SPECIFICATION** 4712.24120 115 x 45 x 28mm **Dimensions** Weight 100g Type Constant voltage **Output voltage** 24V **Ouput current** 830mA Ouput power 20W **Dimming** -IP Rating IP20 180-260VAC 50/60Hz, 0.102A@230V Input Power factor > 0.95 at full load **Efficiency** 85% at full load Operating temperature -20...+45°C Material 94V-0 PC fire retardant Safety Short circuit and over voltage