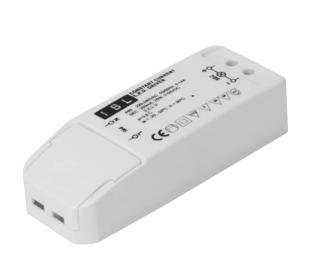

# I B L

# CC Non-Dimming LED Driver

## **Specification**

|                          | 4712.70.TC                                                                             | 4715.TC          | 4716.TC          | 4717.TC          |
|--------------------------|----------------------------------------------------------------------------------------|------------------|------------------|------------------|
| Dimensions               | 98x39x22mm                                                                             | 98x39x22mm       | 113x44x28mm      | 113x44x28mm      |
| Type Constant current    |                                                                                        | Constant current | Constant current | Constant current |
| <b>Dimming</b> No        |                                                                                        | No               | No               | No               |
| IP Rating IP20           |                                                                                        | IP20             | IP20             | IP20             |
| Input voltage 220-240VAC |                                                                                        | 220-240VAC       | 220-240VAC       | 220-240VAC       |
| Power factor > 0.8       |                                                                                        | > 0.8            | > 0.8            | > 0.8            |
| Output voltage           | 2-17V                                                                                  | 2-46V<br>260mA   | 2-58V<br>350mA   | 9-29V<br>700mA   |
| Ouput current            | 700mA                                                                                  |                  |                  |                  |
| Output power             | 12W                                                                                    | 12W              | 20W              | 20W              |
| Connection               | Pre-wired input and output (TOP connector)                                             |                  |                  |                  |
| Safety                   | Short circuit and over voltage                                                         |                  |                  |                  |
| Compliance               | Safety: EN61347-2-13.IP40 EMC: EN55015, EN61000-3-2, EN61000-4-2,3,4,5,6,8,11, EN61547 |                  |                  |                  |