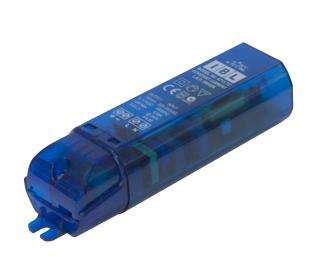

# CC Non-Dimming LED Driver

### **Specification**

|                | 4710.TC                                                                                | 4711.TC          |  |
|----------------|----------------------------------------------------------------------------------------|------------------|--|
| Dimensions     | 124x36x30mm                                                                            | 124x36x30mm      |  |
| Туре           | Constant current                                                                       | Constant current |  |
| Dimming        | No                                                                                     | No               |  |
| IP Rating      | IP20                                                                                   | IP20             |  |
| Input voltage  | 220-240VAC                                                                             | 220-240VAC       |  |
| Input current  | 0.09A                                                                                  | 0.09A            |  |
| Power factor   | 0.5                                                                                    | 0.95             |  |
| Output voltage | 3-15V                                                                                  | 6-17V            |  |
| Ouput current  | 660mA                                                                                  | 700mA            |  |
| Output power   | 10W                                                                                    | 12W              |  |
| Connection     | Pre-wired input and output (TOP connector)                                             |                  |  |
| Safety         | Short circuit and over voltage                                                         |                  |  |
| Compliance     | Safety: EN61347-2-13.IP40 EMC: EN55015, EN61000-3-2, EN61000-4-2,3,4,5,6,8,11, EN61547 |                  |  |