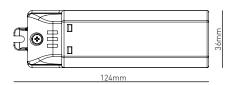

### **Specification**

|                | 4710.TC                                                                                | 4711.TC          |  |
|----------------|----------------------------------------------------------------------------------------|------------------|--|
| Dimensions     | 124x36x30mm                                                                            | 124x36x30mm      |  |
| Туре           | Constant current                                                                       | Constant current |  |
| Dimming        | No                                                                                     | No               |  |
| IP Rating      | IP20                                                                                   | IP20             |  |
| Input voltage  | 220-240VAC                                                                             | 220-240VAC       |  |
| Input current  | 0.09A                                                                                  | 0.09A            |  |
| Power factor   | 0.5                                                                                    | 0.95             |  |
| Output voltage | 3-15V                                                                                  | 6-17V            |  |
| Ouput current  | 660mA                                                                                  | 700mA            |  |
| Output power   | 10W                                                                                    | 12W              |  |
| Connection     | Pre-wired input and output (TOP connector)                                             |                  |  |
| Safety         | Short circuit and over voltage                                                         |                  |  |
| Compliance     | Safety: EN61347-2-13.IP40 EMC: EN55015, EN61000-3-2, EN61000-4-2,3,4,5,6,8,11, EN61547 |                  |  |